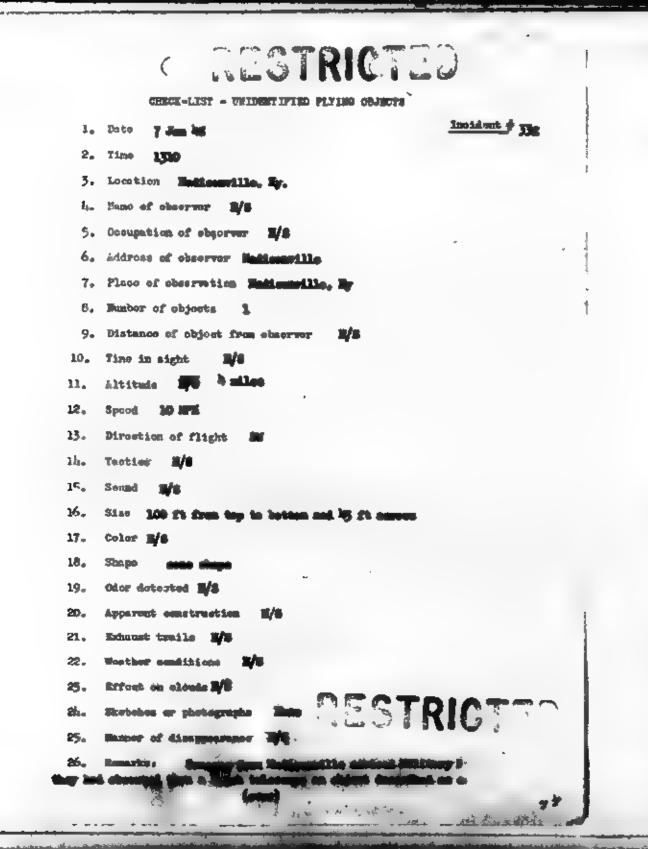

.

 $\mathbf{V}$ 

CHECK-LIST - UNIDERTIFIED FLYING COJUCTS

- 1. Date # 141 1917
- 2. Time Americantely men.
- 3. Loution Mayos Arey Afr Field, Marso, Galifornia.

In Hano of observer Onl Oflings to Oagh Black